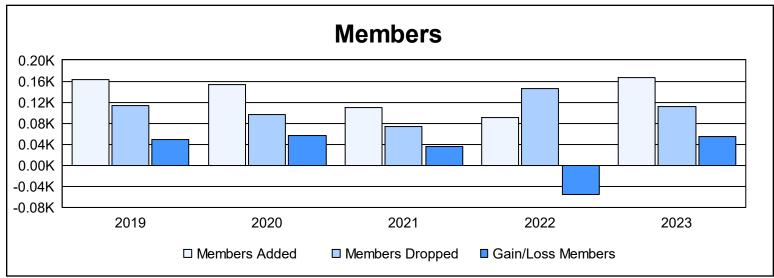

District 114 M As of June 2023 Cumulative

| Year      | New<br>Clubs | Dropped<br>Clubs | Gain/<br>Loss<br>Clubs | New<br>Members | Charter<br>Members | Reinstate<br>Members | Transfer<br>Members | Total<br>Member<br>Added | Total<br>Members<br>Dropped | Gain/<br>Loss<br>Members |
|-----------|--------------|------------------|------------------------|----------------|--------------------|----------------------|---------------------|--------------------------|-----------------------------|--------------------------|
| 2018-2019 | 1            | Ö                | 1                      | 137            | 20                 | 0                    | 5                   | 162                      | 114                         | 48                       |
| 2019-2020 | 1            | 0                | 1                      | 122            | 25                 | 0                    | 6                   | 153                      | 97                          | 56                       |
| 2020-2021 | 1            | 0                | 1                      | 80             | 23                 | 0                    | 6                   | 109                      | 74                          | 35                       |
| 2021-2022 | 0            | 2                | -2                     | 86             | 0                  | 0                    | 4                   | 90                       | 145                         | -55                      |
| 2022-2023 | 0            | 0                | 0                      | 156            | 0                  | 2                    | 8                   | 166                      | 112                         | 54                       |
| Average   | 1            | 0                | 0                      | 116            | 14                 | 0                    | 6                   | 136                      | 108                         | 28                       |