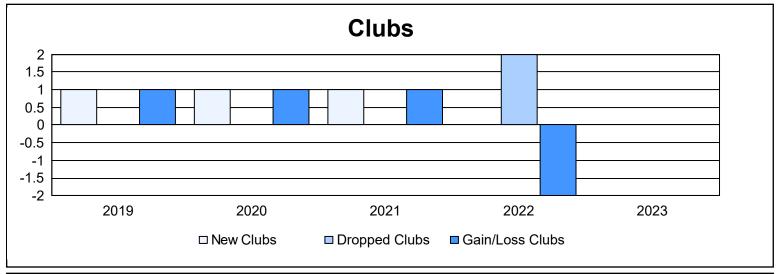

District 114 M As of June 2023 Cumulative

| Year      | New<br>Clubs | Dropped<br>Clubs | Gain/<br>Loss<br>Clubs | New<br>Members | Charter<br>Members | Reinstate<br>Members | Transfer<br>Members | Total<br>Member<br>Added | Total<br>Members<br>Dropped | Gain/<br>Loss<br>Members |
|-----------|--------------|------------------|------------------------|----------------|--------------------|----------------------|---------------------|--------------------------|-----------------------------|--------------------------|
| 2018-2019 | 1            | Ö                | 1                      | 137            | 20                 | 0                    | 5                   | 162                      | 114                         | 48                       |
| 2019-2020 | 1            | 0                | 1                      | 122            | 25                 | 0                    | 6                   | 153                      | 97                          | 56                       |
| 2020-2021 | 1            | 0                | 1                      | 80             | 23                 | 0                    | 6                   | 109                      | 74                          | 35                       |
| 2021-2022 | 0            | 2                | -2                     | 86             | 0                  | 0                    | 4                   | 90                       | 145                         | -55                      |
| 2022-2023 | 0            | 0                | 0                      | 156            | 0                  | 2                    | 8                   | 166                      | 112                         | 54                       |
| Average   | 1            | 0                | 0                      | 116            | 14                 | 0                    | 6                   | 136                      | 108                         | 28                       |